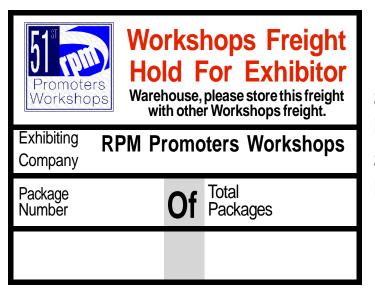

Specimen Freight ID Label Provided To Exhibitors

**Shipping & Freight Handling Instructions Provided Exhibitors** 

RPM@RENO WESTERN WORKSHOPS LABELING INSTRUCTIONS: IN ADDITION TO COMPUTER GENERATED ADDRESS LABELS... Please print the RPM Workshops Identity Labels linked above. Print as many as needed, cut, and affix one to each piece of freight. On each label, enter the name of your firm along with the package number and the total number of packages.

#### **Workshops Freight Hold For Exhibitor**

Warehouse, please store this freight with other Workshops freight.

## **Workshops Freight Hold For Exhibitor**

Warehouse, please store this freight with other Workshops freight.

**Exhibiting** Company

**RPM Promoters Workshops** 

**Exhibiting** Company

**RPM Promoters Workshops** 

Package Number Total **Packages** 

Package Number

Total **Packages** 