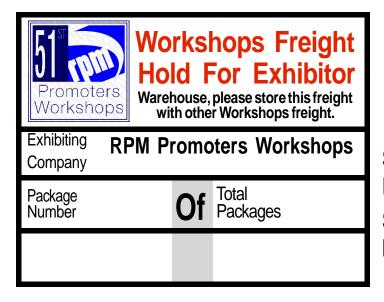

#### RPM@Daytona Workshops Exhibitor Information

Specimen Freight ID Label
Provided To Exhibitors
Shipping & Freight Handling
Instructions Provided Exhibitors

RPM@DAYTONA LABELING INSTRUCTIONS: IN ADDITION TO COMPUTER GENERATED ADDRESS LABELS... Please print the RPM Workshops Identity Labels linked above. Print as many as needed, cut, and affix one to each piece of freight. On each label, enter the name of your firm along with the package number and the total number of packages.

#### RPM@DAYTONA FREIGHT SHIPPING ADDRESS

RPM PROMOTERS WORKSHOPS C/0 THE SHORES RESORT & SPA, RPM RACING PROMOTIONS, 2637 S. ATLANTIC AVENUE, DAYTONA BEACH SHORES, FL. 32118

RPM@DAYTONA PACKAGE IDENTITY LABELS LINKED ARE IN THIS DOCUMENT with shipping instructions and Workshops shipping labels. Print these labels. Cut and affix them to your freight accompanying other computer generated shipping labels. These labels enable The Shores Resort & Spa Warehouse to sort and assign freight.

## **Workshops Freight Hold For Exhibitor**

Warehouse, please store this freight with other Workshops freight.

## **Workshops Freight Hold For Exhibitor**

Warehouse, please store this freight with other Workshops freight.

**Exhibiting** Company

**RPM Promoters Workshops** 

**Exhibiting** Company

**RPM Promoters Workshops** 

**Package** Number Total **Packages** 

Package Number

Total **Packages** 